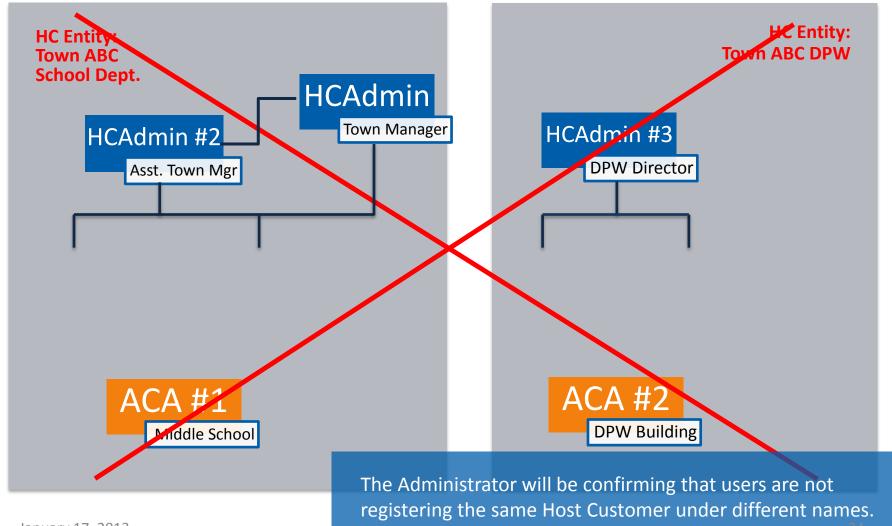

#### Create a New Host Customer Account

Host Customer Entity: Town ABC

Individuals registering on behalf of a Host Customer, by default, also register the Host Customer.

A Representative (e.g., renewable energy project developer) can be in the System without being attached to a Host Customer.

### **Host Customer Tracking**