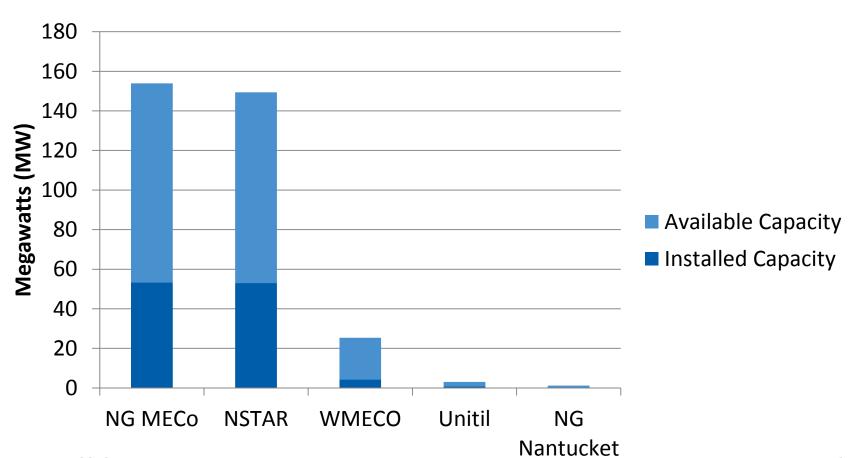

### Why is the System of Assurance Important?

- The aggregate capacity of NM facilities is determined by law.
  - 3% of each utility's peak load for private net metering facilities
  - 3% of each utility's peak load for public net metering facilities
- The economic viability of renewable energy projects often depends on these services.

# MA Private Cap (3% of Each Utility's Peak Load)