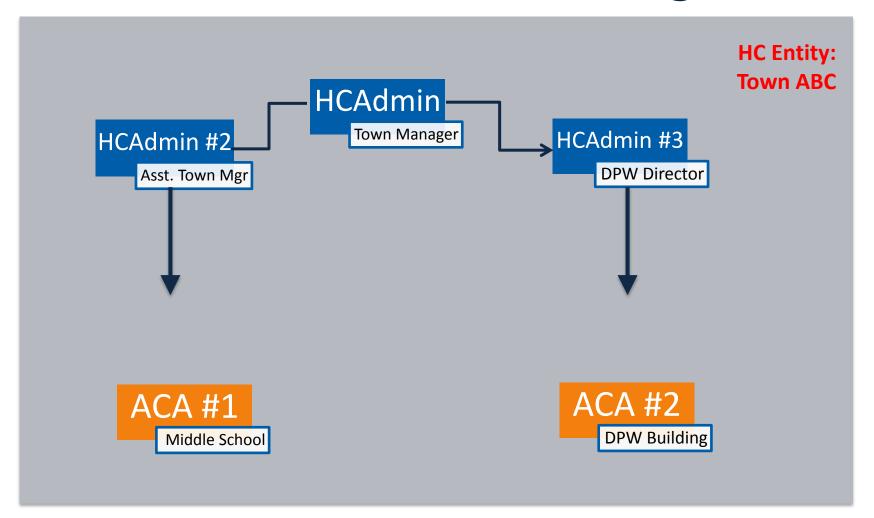

#### Create a New Host Customer Account

Host Customer Entity: Town ABC

Individuals registering on behalf of a Host Customer, by default, also register the Host Customer.

A Representative (e.g., renewable energy project developer) can be in the System without being attached to a Host Customer.

### Manage Host Customer User Accounts

**HCAdmins h**ave the legal authority to submit ACAs and:

- Manage users
- Start new ACAs
- Connect Representatives to existing ACAs
- Review confidential documents

**HCAssistants** do not have the legal authority to submit ACAs, but they can:

Review and revise existing ACAs

anuary 17, 2013

23