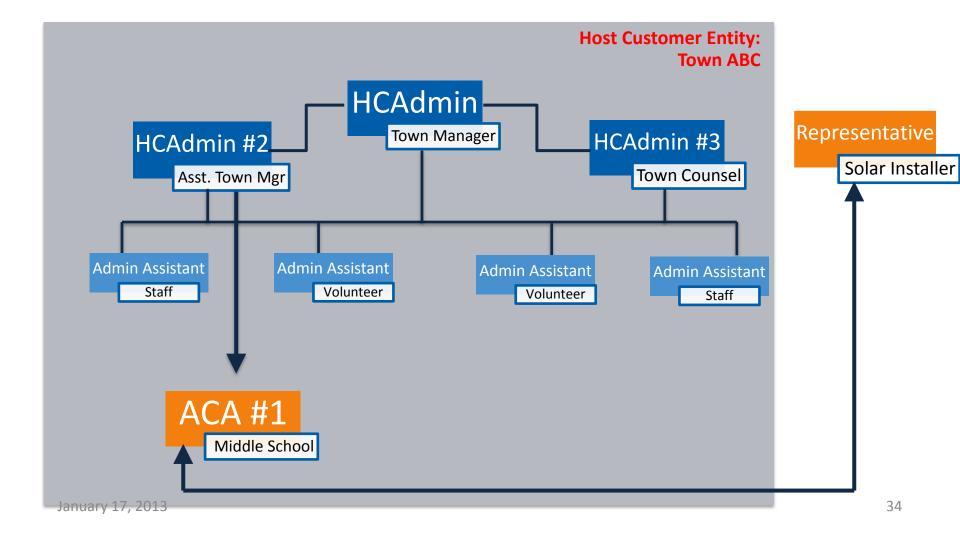

#### Create a New Host Customer Account

Host Customer Entity: Town ABC

Individuals registering on behalf of a Host Customer, by default, also register the Host Customer.

A Representative (e.g., renewable energy project developer) can be in the System without being attached to a Host Customer.

### Manage Host Customer User Accounts

**HCAdmins h**ave the legal authority to submit ACAs and:

- Manage users
- Start new ACAs
- Connect Representatives to existing ACAs
- Review confidential documents

**HCAssistants** do not have the legal authority to submit ACAs, but they can:

Review and revise existing ACAs

anuary 17, 2013

23