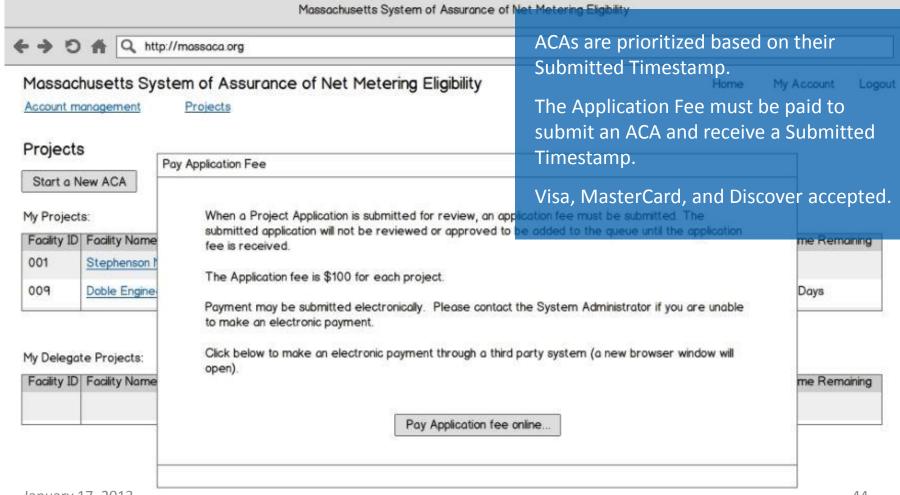

#### Electronic Payment

- The application fee of \$100 is due before the submission of an ACA.
- Any user assigned to the ACA may pay the fee on behalf of the Host Customer.

| Facility ID | Facility Name            | CAP Request | Technology | Capacity | Application Status | Payment Status       | Pay  | Time Remaining |
|-------------|--------------------------|-------------|------------|----------|--------------------|----------------------|------|----------------|
| 001         | Stephenson Middle School | Public      | Solar      | 45 kW    | Draft              | App. Fee Req'd       | Pay  |                |
| 009         | Doble Engineering        | Private     | Solar      | 30 kW    | Submitted          | Application Fee Paid | Paid | 8 Days         |