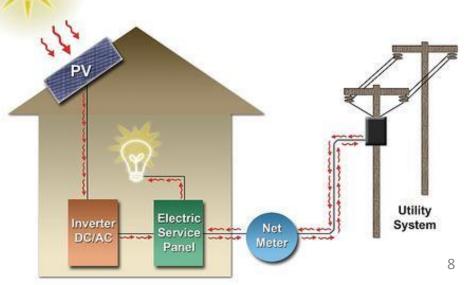

### Net Metering Refresher

- An incentive program for grid-connected renewable energy facilities
  - Utility company compensates the Host Customer of a facility for delivering electricity to the grid
  - Host Customer: the utility company's customer of record for the net metering (NM) facility and the recipient of NM services
  - Compensation comes in the form of NM credits applied to Host Customer's utility bill (or other accounts, as designated by the Host Customer)