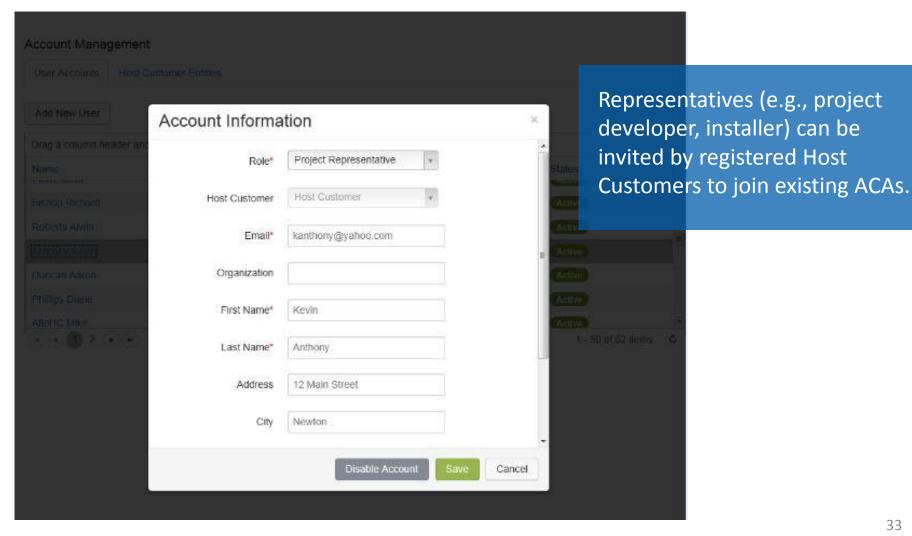

#### Prepare Your Team

- Only individuals legally authorized to submit an Application for Cap Allocation (ACA) on behalf of the Host Customer can start and submit ACAs.
- Representatives (e.g., developers, consultants) can be invited to help existing ACAs by registered Host Customers.

Beginning January 17, 2013 at 12:00 PM, two types of users can pre-register with the System of Assurance:

- Individuals (HCAdmins) in a lead role for the Host Customer with legal authority to submit ACAs on Host Customer's behalf
- Individuals (Representatives) not affiliated with a particular Host Customer