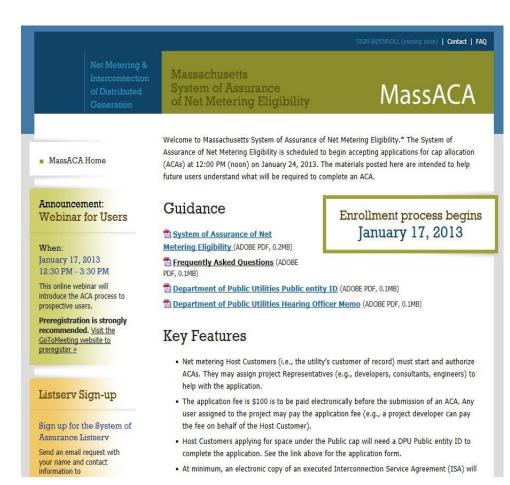

### System of Assurance

- The Dept. of Public Utilities created the System of Assurance of Net Metering Eligibility to provide stakeholders' certainty:
  - 1. Of the status of aggregate NM capacity; and
  - 2. Of their facility's eligibility for NM services
- The Cadmus team created a web-based application (<u>MassACA.org</u>) to:
  - 1. Report on the status of aggregate NM capacity; and
  - 2. Receive host customers' **Applications for Cap Allocations (ACAs)**
- Facilities that meet eligibility requirements and submit complete ACAs will receive a cap allocation.
- An approved ACA confirms, for a limited time, that the facility is eligible to receive NM services if the rules of the System of Assurance are followed.

# How do Host Customers Secure a Cap Allocation?

- All non-exempt facilities must use the System of Assurance to get a cap allocation.
- At minimum, this requires:
  - 1. Evidence of site control
  - An executed Interconnection Service Agreement (ISA)
  - 3. All required non-ministerial permits and approvals
- The Administrator reviews ACAs and approves facilities for cap allocations.

## Starting a New ACA

Beginning January 24, 2013 at 12:00 PM, registered users can start and submit ACAs.