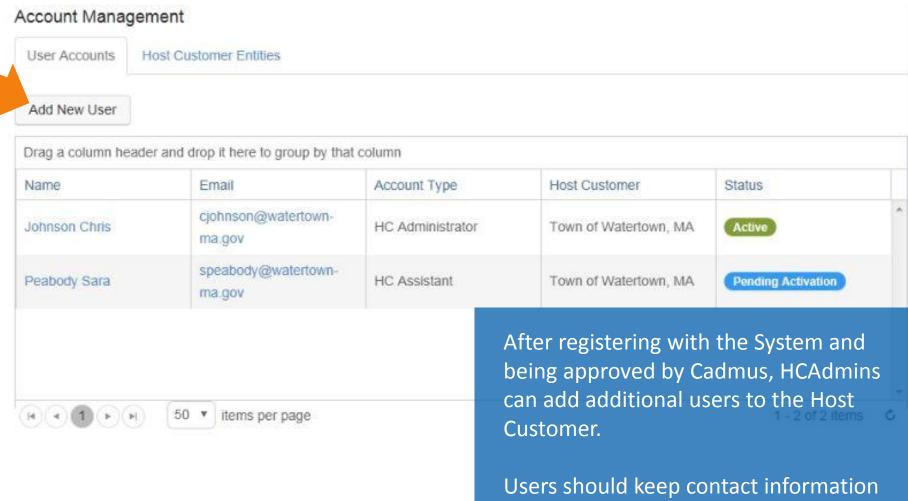

### Manage Host Customer User Accounts

### Manage Host Customer User Accounts

**HCAdmins h**ave the legal authority to submit ACAs and:

- Manage users
- Start new ACAs
- Connect Representatives to existing ACAs
- Review confidential documents

**HCAssistants** do not have the legal authority to submit ACAs, but they can:

Review and revise existing ACAs

anuary 17, 2013

23