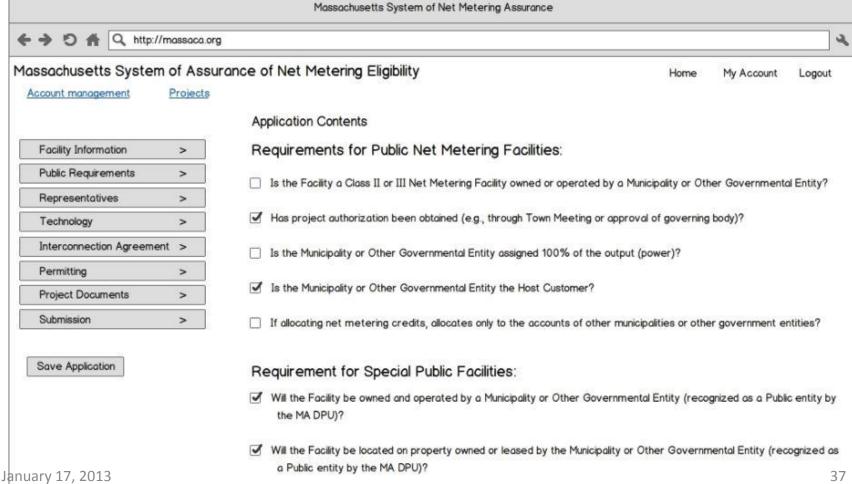

|                                         | Other                                         |                 |                  |        |
| Save Application                                       | Phase:                                  | Three 💌                                       |                 |                  |        |
| *                                                      | Capacity:                               | 45 kW-AC                                      |                 |                  |        |
|                                                        |                                         | 45 kW-DC For Solar Net Metering F<br>Capacity | acilities, plea | ase enter the AC | and DC |











## **Public Facility Requirements**



#### CADMUS











### **ISA and Site Control**

|                                                                              | Massachusetts System of Assurance of Net Metering Eligibility                                                                                                                                                                                                                                     |                                                                                                                                                   |
|------------------------------------------------------------------------------|------------------------------------------------------------------------------------------------------------------------------------------------