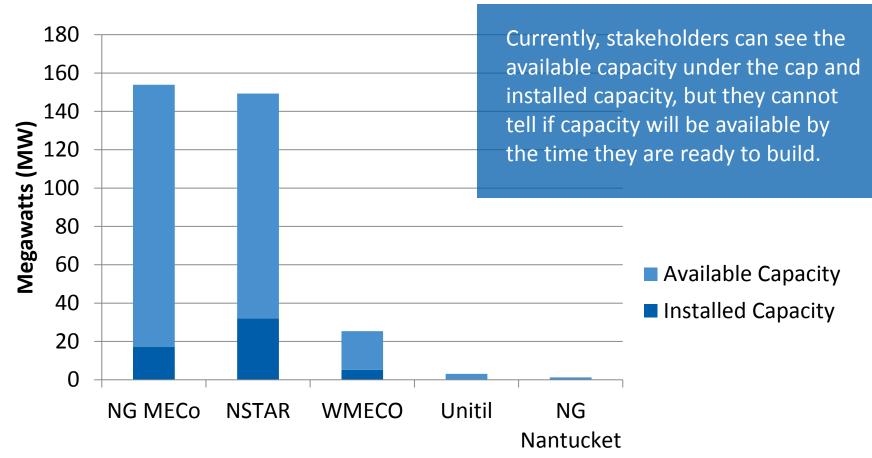

### Why is the System of Assurance Important?

- The aggregate capacity of NM facilities is determined by law.
  - 3% of each utility's peak load for private net metering facilities
  - 3% of each utility's peak load for public net metering facilities
- The economic viability of renewable energy projects often depends on these services.

# MA Public Cap (3% of Each Utility's Peak Load)