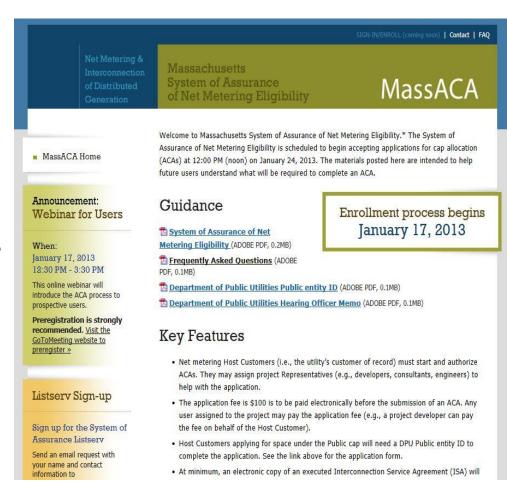

Beginning January 17, 2013 at 12:00 PM, two types of users can pre-register with the System of Assurance:

- Individuals (HCAdmins) in a lead role for the Host Customer with legal authority to submit ACAs on Host Customer's behalf
- Individuals (Representatives) not affiliated with a particular Host Customer

If the Host Customer is a public entity, a DPU Public Entity ID is required.

This can be obtained through an application to the MA DPU. Copy available at www.MassACA.org.

**DPU Public Entity ID Application Form** 