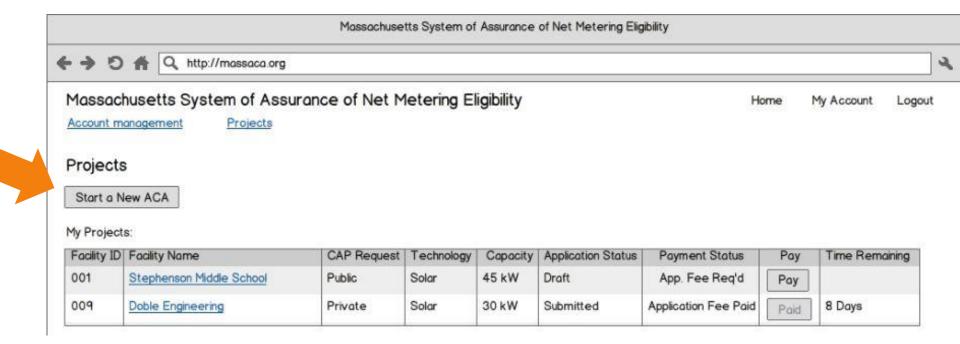

| Facility ID | Facility Name            | CAP Request | Technology | Capacity | Application Status | Payment Status       | Pay  | Time Remaining |
|-------------|--------------------------|-------------|------------|----------|--------------------|----------------------|------|----------------|
| 001         | Stephenson Middle School | Public      | Solar      | 45 kW    | Draft              | App. Fee Req'd       | Pay  |                |
| 009         | Doble Engineering        | Private     | Solar      | 30 kW    | Submitted          | Application Fee Paid | Paid | 8 Days         |

Representatives will see all ACAs they are associated with on their homepage, along with any timelines/deadlines of ACAs.