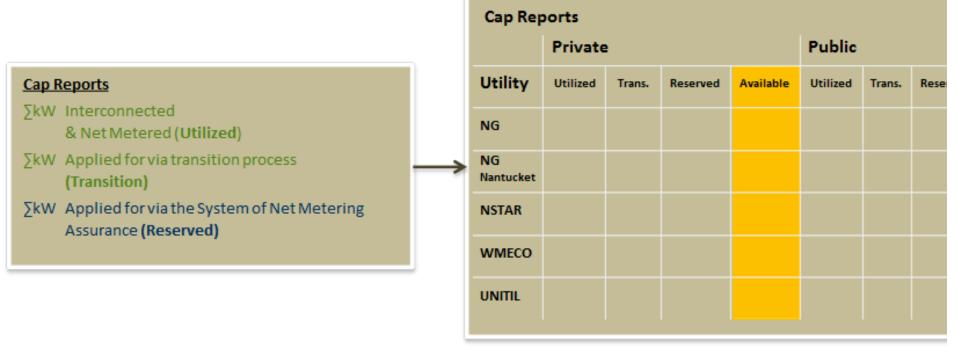

### Why is the System of Assurance Important?

- The aggregate capacity of NM facilities is determined by law.
  - 3% of each utility's peak load for private net metering facilities
  - 3% of each utility's peak load for public net metering facilities
- The economic viability of renewable energy projects often depends on these services.

# MA Public Cap (3% of Each Utility's Peak Load)

# MA Private Cap (3% of Each Utility's Peak Load)