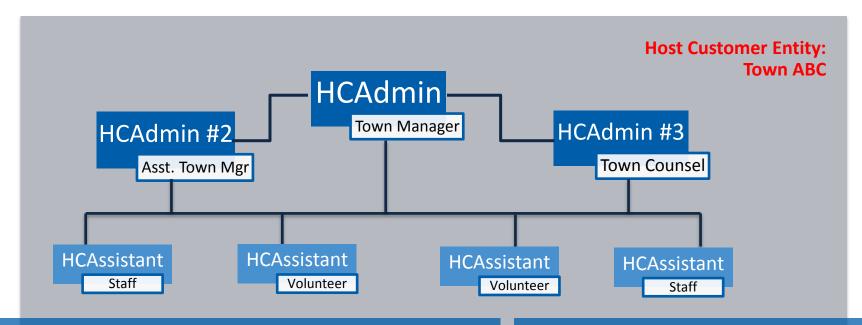

#### Prepare Your Team

- Only individuals legally authorized to submit an Application for Cap Allocation (ACA) on behalf of the Host Customer can start and submit ACAs.
- Representatives (e.g., developers, consultants) can be invited to help existing ACAs by registered Host Customers.

#### Create a New Host Customer Account

Host Customer Entity: Town ABC

Individuals registering on behalf of a Host Customer, by default, also register the Host Customer.

A Representative (e.g., renewable energy project developer) can be in the System without being attached to a Host Customer.

### Manage Host Customer User Accounts

**HCAdmins h**ave the legal authority to submit ACAs and:

- Manage users
- Start new ACAs
- Connect Representatives to existing ACAs
- Review confidential documents

**HCAssistants** do not have the legal authority to submit ACAs, but they can:

Review and revise existing ACAs

anuary 17, 2013

23